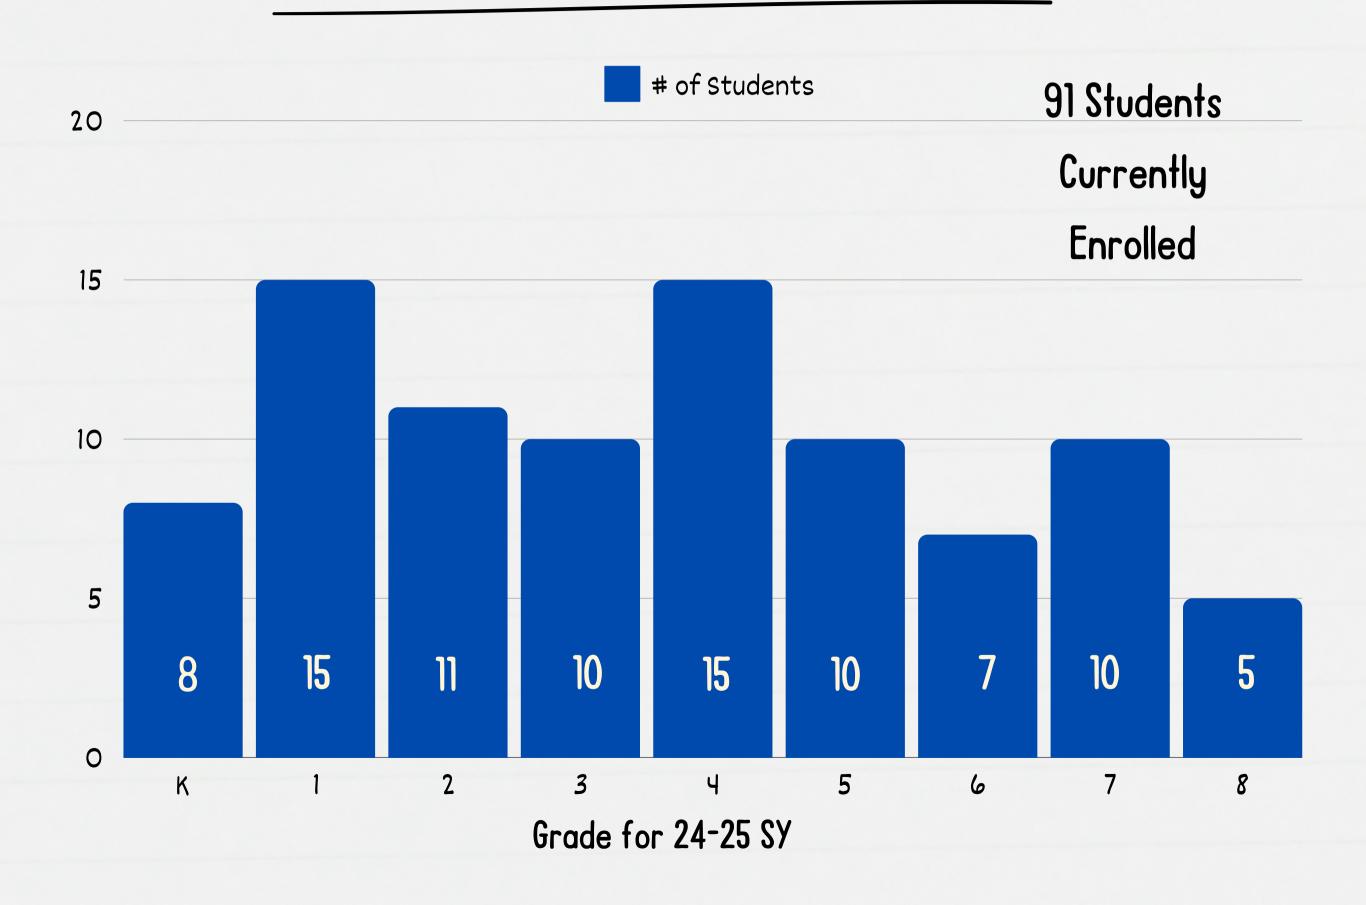

#### **Enrollment Update**

| Grade | Total                      |
|-------|-------|-------|-------|-------|-------|-------|-------|-------|----------------------------|
| K     | 1     | 2     | 3     | 4     | 5     | 6     | 7     | 8     |                            |
| 35    | 29    | 25    | 36    | 33    | 22    | 26    | 31    | 32    | <b>269</b> (As of 3/26/24) |